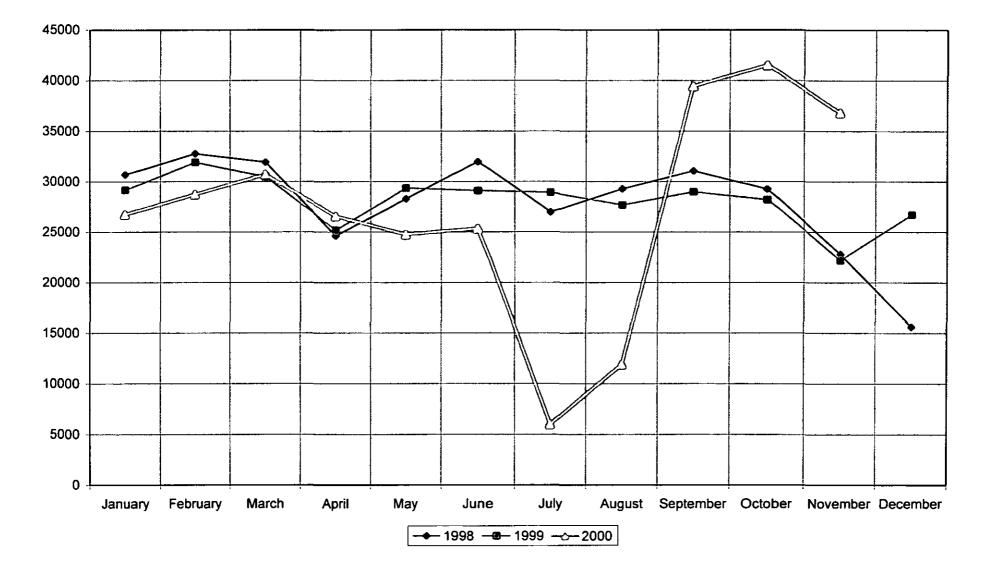

# OVER THE COUNTER RECEIPTS - JUNE 2000

|                | June 1999   | June 2000   | 1999 to Date | e 2000 to Date |
|----------------|-------------|-------------|--------------|----------------|
| Lost Materials | \$ 233.52   | \$ 456.70   | \$ 1,903.23  | \$ 2,563.88    |
| Fines          | 5,221.91    | 6,064.16    | 38,283.47    | 44,480.71      |
| Damage         | 106.90      | 72.00       | 408.26       | 459.80         |
| Fees           | 450.39      | 202.76      | 2,651.33     | 2,841.49       |
| Copies         | 1,331.85    | 224.25      | 10,474.46    | 9,681.01       |
| Miscellaneous  | 8.10        | 65.40       | 140.11       | 232.21         |
| Totals         | \$ 7,352.67 | \$ 7,103.27 | \$ 53,860.86 | \$ 60,259.10   |