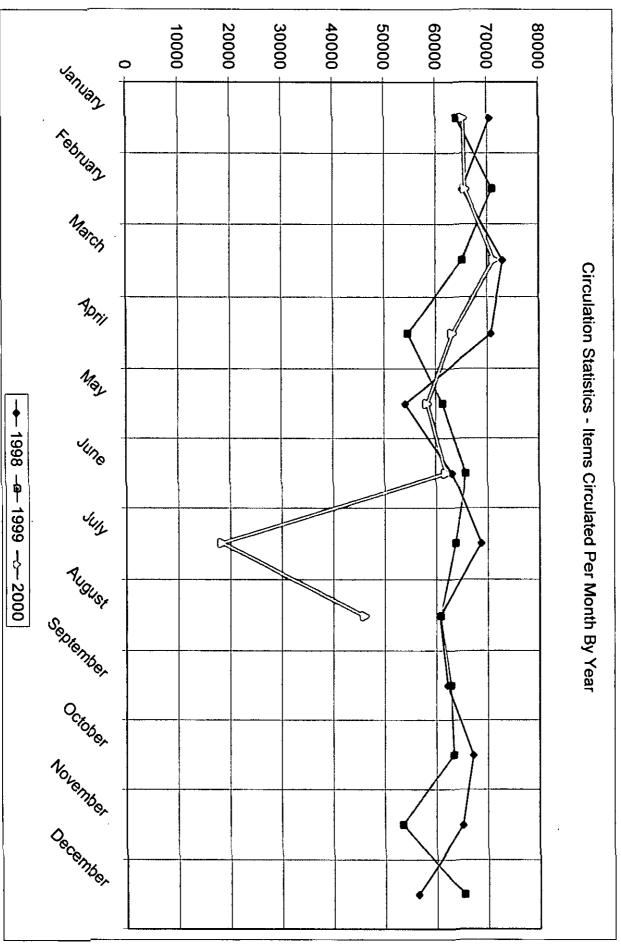

Our patrons have given us a pleasant surprise this month. Circulation increased by nearly 7% while all else seems to be winding down. My interpretation of this change is that the library is on people's minds more lately because of the excellent publicity we are receiving. Please note the shift in meeting room use from public programs to meetings, meeting, and meetings. The Ceremonial Book Move on June 11 was successful in every sense, but it required nearly weekly meetings to manage all the details that helped the operation come off smoothly.