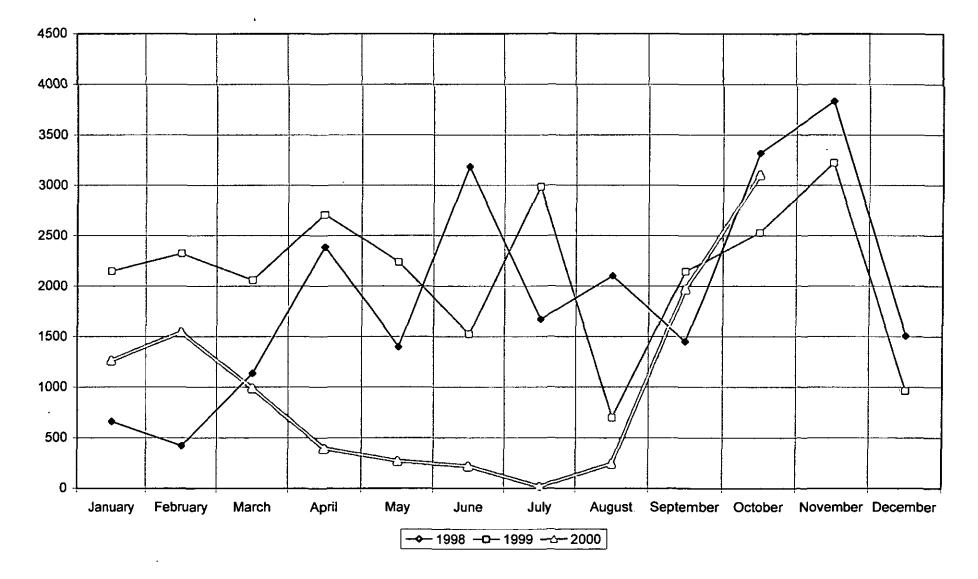

| 1   | 14    |
| Teen 2000 Advisory Group                      | 1   | 23    |
| Thomas Jefferson Charter School Tour          | 1   | 24    |
| Total                                         | 95  | 2,007 |
| Grand Total                                   | 131 | 3,105 |

October Total = 131 groups involving 3,105 people. 2000 Year to Date Total 552 groups involving 10,283.

# 9966

I

Circulation Statistics Items Circulated Per Month By Year





Patron Attendance October 2000

1

0

January

February

March

April

May

June

July

→ 1998 - - 1999 - - 2000

8960

August September October November December

. ###. 1900 •

#### Adult Patron Assistance October 2000



Children's Patron Assistance October 2000



0260



.

#### Meeting Room Attendance October 2000



•

Date sent:Mon, 25 Sep 2000 09:08:20 -0500 (CDT)From:Des Plaines Public Library <dppl@listserv.nslsilus.org>Send reply to:zychs@msn.comSubject:Web - Comment for Administrator

\*\*\*\*\*\*

\*\*\*\*\*\*\* Name: Corinne zych Organization: parent
Address: 440 N. 4th City: Des Plaines State:
IL Zip: 60016 Phone: 847.803.9265 Email:
zychs@msn.com HTTP User Agent: Mozilla/4.0 (compatible; MSIE 5.5;
MSNIA: Windows 98) Date: 25 Sep 2000 Time:
09:08:19

Comment:

0.972

Just wanted to let you know that I was very impressed with the Grand Opening celebration yesterday! I attended with my 10 year old son and mother, and was amazed at the attendance! The place was packed! I am happy that the people of Des Plaines came out to support this fine library with all of the controversary that surrounded