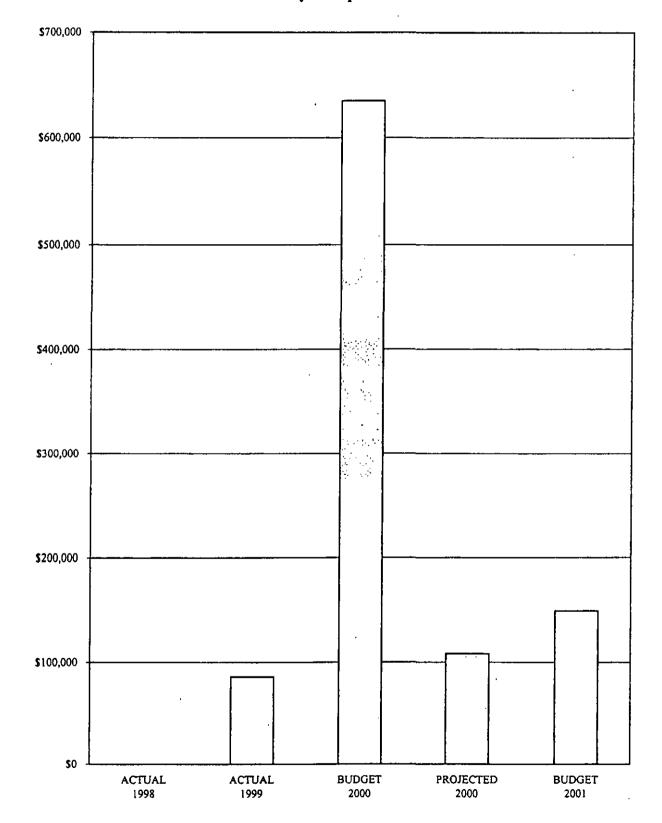

|                |                   |                |
| 980300 | Improvements               | 0              | 0              | 1,800,000      | 0                 | 0              |
| 980400 | Equipment                  | 0              | 0              | 0              | 108,964           | 0              |
| 980600 | Furniture & Fixtures       | 0              | 0              | 0              | 1,420,500         | 100,000        |
|        | TOTAL CAPITAL OUTLAY       | 0              | 0              | 1,800,000      | 1,529,464         | 100,000        |
|        | TOTAL LIBRARY FF&E FUND    | 0              | 53,091         | 1,800,000      | 1,646,909         | 100,000        |





# Library Operations Fund

6060. . ì

.

History of Expenditures

8 - Public Library Funds



# Library Capital Projects Fund History of Expenditures

.091 9

: 5

,

9 - Public Library Funds



## CITY OF DES PLAINES

Carel

1420 Miner/Northwest Highway 🛽 Des Plaines, Illinois 60016-4498 🛽 (847)391-5300

October 27, 2000

- TO: Tony Arredia, Acting Mayor Des Plaines City Council
- FROM: F. Wallace Douthwaite City Manager
- RE: Letter of Transmittal Proposed 2001 Budget

\*\*\*\*\*\*\*\*\*\*\*\*\*\*\*\*\*\*\*

I am pleased to present to you the proposed 2001 budget for the City of Des Plaines. The budget incorporates the total program of proposed City expenditures and supporting revenues for the coming year, and maintains the City's operating reserves at their minimum recommended levels. The proposed operating and capital budgets contained herein have been prepared in accordance