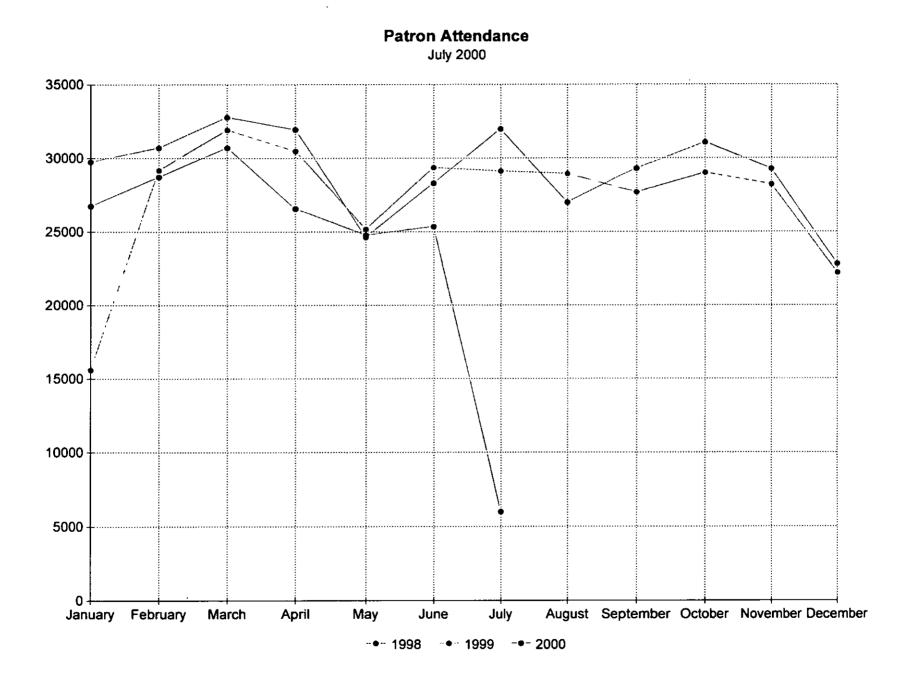

# OVER THE COUNTER RECEIPTS - JUNE 2000

|                | June 1999   | June 2000   | 1999 to Date | e 2000 to Date |
|----------------|-------------|-------------|--------------|----------------|
| Lost Materials | \$ 233.52   | \$ 456.70   | \$ 1,903.23  | \$ 2,563.88    |
| Fines          | 5,221.91    | 6,064.16    | 38,283.47    | 44,480.71      |
| Damage         | 106.90      | 72.00       | 408.26       | 459.80         |
| Fees           | 450.39      | 202.76      | 2,651.33     | 2,841.49       |
| Copies         | 1,331.85    | 224.25      | 10,474.46    | 9,681.01       |
| Miscellaneous  | 8.10        | 65.40       | 140.11       | 232.21         |
| Totals         | \$ 7,352.67 | \$ 7,103.27 | \$ 53,860.86 | \$ 60,259.10   |