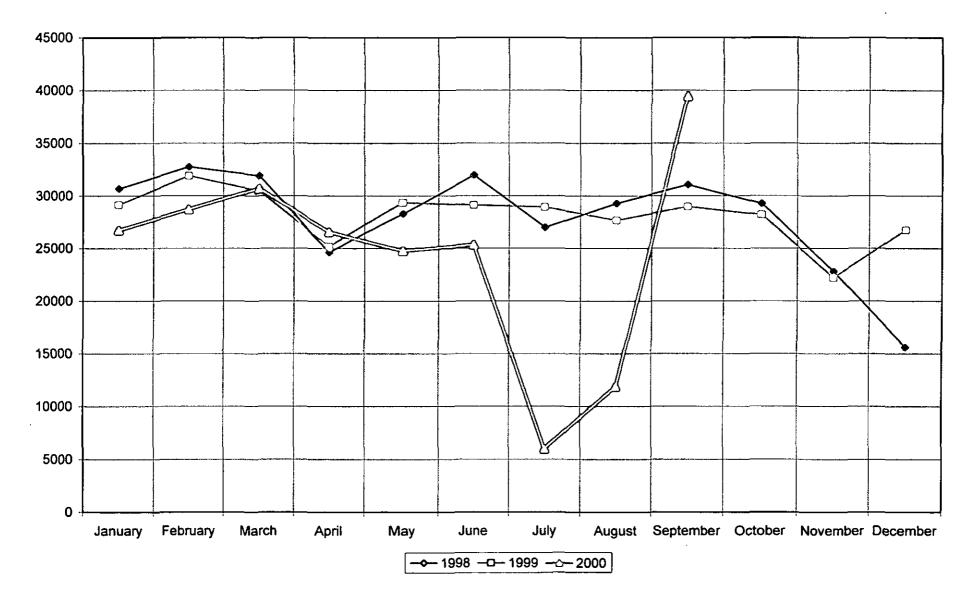

# OVER THE COUNTER RECEIPTS - JUNE 2000

|                | June 1999   | June 2000   | 1999 to Date | e 2000 to Date |
|----------------|-------------|-------------|--------------|----------------|
| Lost Materials | \$ 233.52   | \$ 456.70   | \$ 1,903.23  | \$ 2,563.88    |
| Fines          | 5,221.91    | 6,064.16    | 38,283.47    | 44,480.71      |
| Damage         | 106.90      | 72.00       | 408.26       | 459.80         |
| Fees           | 450.39      | 202.76      | 2,651.33     | 2,841.49       |
| Copies         | 1,331.85    | 224.25      | 10,474.46    | 9,681.01       |
| Miscellaneous  | 8.10        | 65.40       | 140.11       | 232.21         |
| Totals         | \$ 7,352.67 | \$ 7,103.27 | \$ 53,860.86 | \$ 60,259.10   |