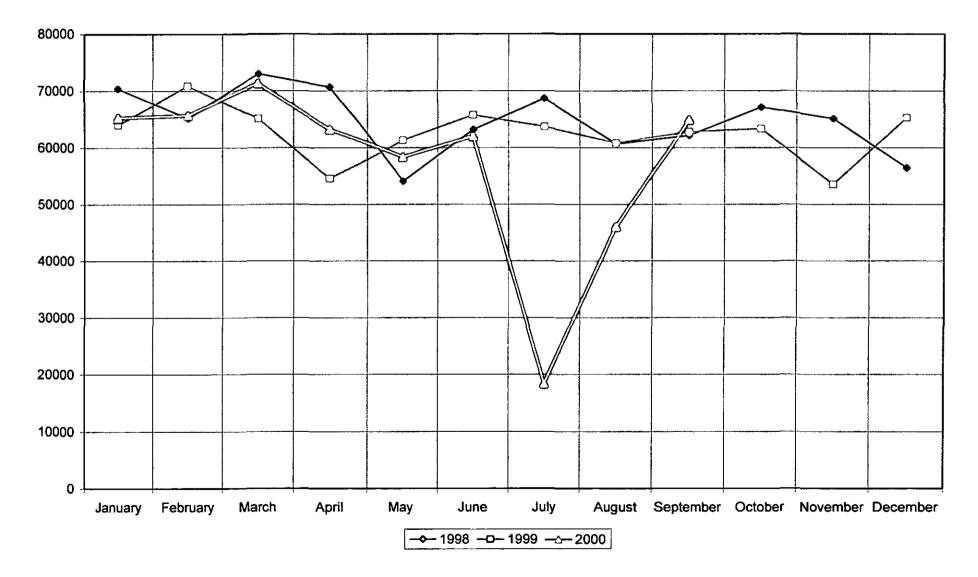

# OVER THE COUNTER RECEIPTS - JUNE 2000

|                | June 1999   | June 2000   | 1999 to Date | e 2000 to Date |
|----------------|-------------|-------------|--------------|----------------|
| Lost Materials | \$ 233.52   | \$ 456.70   | \$ 1,903.23  | \$ 2,563.88    |
| Fines          | 5,221.91    | 6,064.16    | 38,283.47    | 44,480.71      |
| Damage         | 106.90      | 72.00       | 408.26       | 459.80         |
| Fees           | 450.39      | 202.76      | 2,651.33     | 2,841.49       |
| Copies         | 1,331.85    | 224.25      | 10,474.46    | 9,681.01       |
| Miscellaneous  | 8.10        | 65.40       | 140.11       | 232.21         |
| Totals         | \$ 7,352.67 | \$ 7,103.27 | \$ 53,860.86 | \$ 60,259.10   |