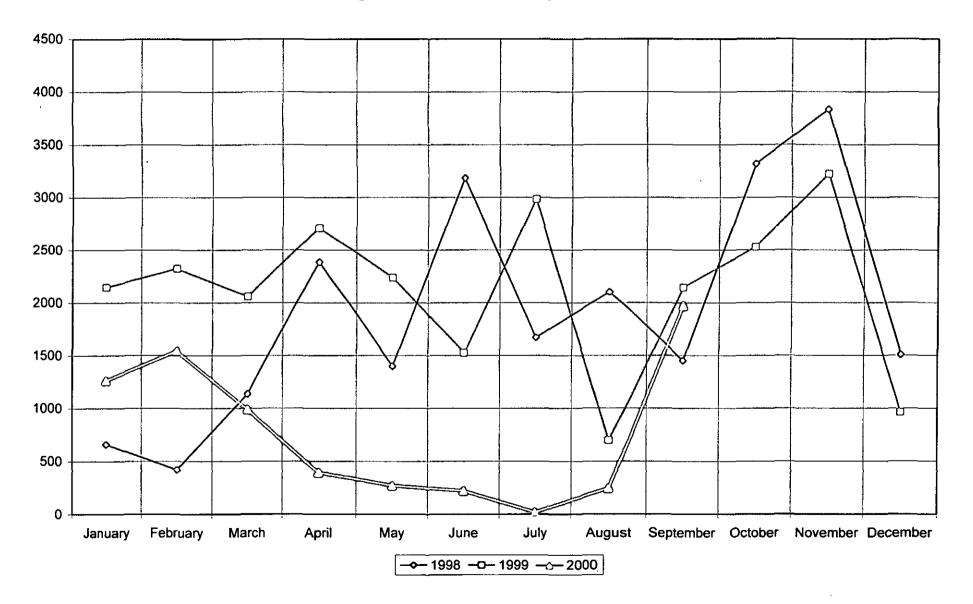

# OVER THE COUNTER RECEIPTS - JUNE 2000

|                | June 1999   | June 2000   | 1999 to Date | e 2000 to Date |
|----------------|-------------|-------------|--------------|----------------|
| Lost Materials | \$ 233.52   | \$ 456.70   | \$ 1,903.23  | \$ 2,563.88    |
| Fines          | 5,221.91    | 6,064.16    | 38,283.47    | 44,480.71      |
| Damage         | 106.90      | 72.00       | 408.26       | 459.80         |
| Fees           | 450.39      | 202.76      | 2,651.33     | 2,841.49       |
| Copies         | 1,331.85    | 224.25      | 10,474.46    | 9,681.01       |
| Miscellaneous  | 8.10        | 65.40       | 140.11       | 232.21         |
| Totals         | \$ 7,352.67 | \$ 7,103.27 | \$ 53,860.86 | \$ 60,259.10   |