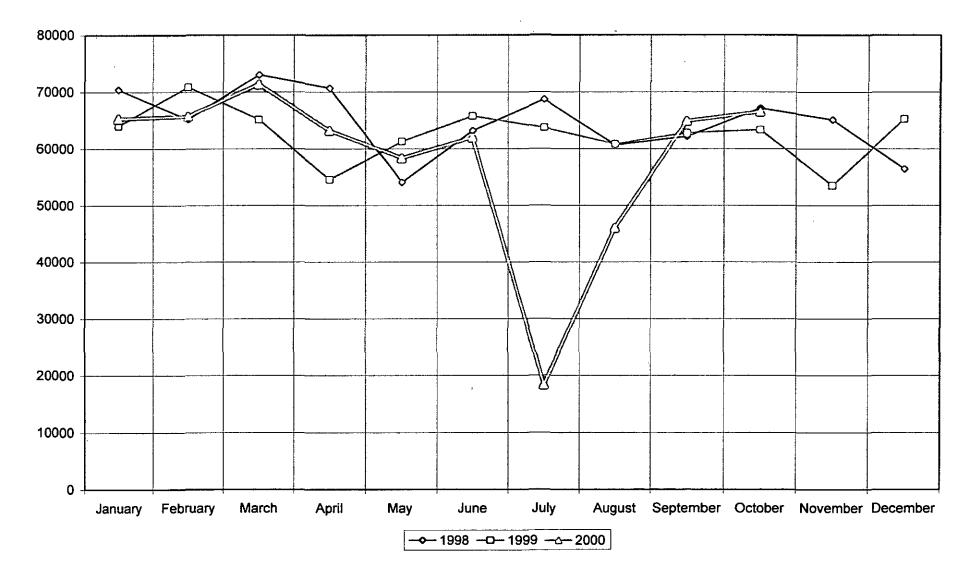

# OVER THE COUNTER RECEIPTS - JUNE 2000

|                | June 1999   | June 2000   | 1999 to Date | e 2000 to Date |
|----------------|-------------|-------------|--------------|----------------|
| Lost Materials | \$ 233.52   | \$ 456.70   | \$ 1,903.23  | \$ 2,563.88    |
| Fines          | 5,221.91    | 6,064.16    | 38,283.47    | 44,480.71      |
| Damage         | 106.90      | 72.00       | 408.26       | 459.80         |
| Fees           | 450.39      | 202.76      | 2,651.33     | 2,841.49       |
| Copies         | 1,331.85    | 224.25      | 10,474.46    | 9,681.01       |
| Miscellaneous  | 8.10        | 65.40       | 140.11       | 232.21         |
| Totals         | \$ 7,352.67 | \$ 7,103.27 | \$ 53,860.86 | \$ 60,259.10   |