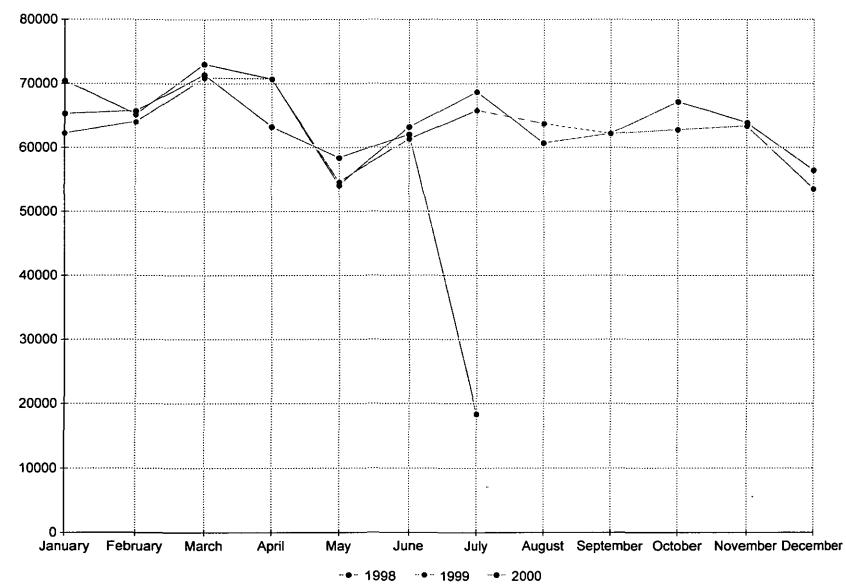

# OVER THE COUNTER RECEIPTS - JUNE 2000

|                | June 1999   | June 2000   | 1999 to Date | e 2000 to Date |
|----------------|-------------|-------------|--------------|----------------|
| Lost Materials | \$ 233.52   | \$ 456.70   | \$ 1,903.23  | \$ 2,563.88    |
| Fines          | 5,221.91    | 6,064.16    | 38,283.47    | 44,480.71      |
| Damage         | 106.90      | 72.00       | 408.26       | 459.80         |
| Fees           | 450.39      | 202.76      | 2,651.33     | 2,841.49       |
| Copies         | 1,331.85    | 224.25      | 10,474.46    | 9,681.01       |
| Miscellaneous  | 8.10        | 65.40       | 140.11       | 232.21         |
| Totals         | \$ 7,352.67 | \$ 7,103.27 | \$ 53,860.86 | \$ 60,259.10   |