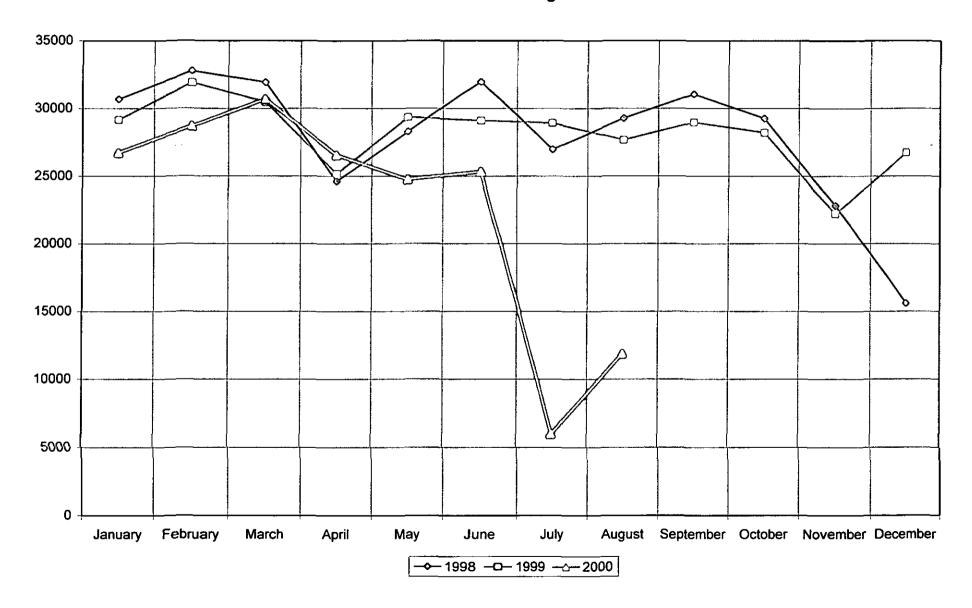

Our patrons have given us a pleasant surprise this month. Circulation increased by nearly 7% while all else seems to be winding down. My interpretation of this change is that the library is on people's minds more lately because of the excellent publicity we are receiving. Please note the shift in meeting room use from public programs to meetings, meeting, and meetings. The Ceremonial Book Move on June 11 was successful in every sense, but it required nearly weekly meetings to manage all the details that helped the operation come off smoothly.