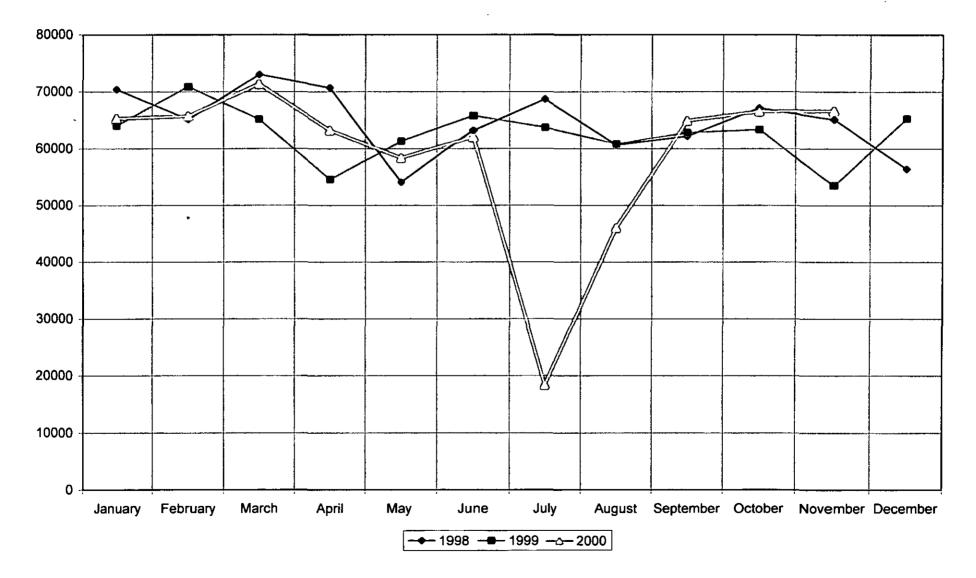

# OVER THE COUNTER RECEIPTS - JUNE 2000

|                | June 1999   | June 2000   | 1999 to Date | e 2000 to Date |
|----------------|-------------|-------------|--------------|----------------|
| Lost Materials | \$ 233.52   | \$ 456.70   | \$ 1,903.23  | \$ 2,563.88    |
| Fines          | 5,221.91    | 6,064.16    | 38,283.47    | 44,480.71      |
| Damage         | 106.90      | 72.00       | 408.26       | 459.80         |
| Fees           | 450.39      | 202.76      | 2,651.33     | 2,841.49       |
| Copies         | 1,331.85    | 224.25      | 10,474.46    | 9,681.01       |
| Miscellaneous  | 8.10        | 65.40       | 140.11       | 232.21         |
| Totals         | \$ 7,352.67 | \$ 7,103.27 | \$ 53,860.86 | \$ 60,259.10   |