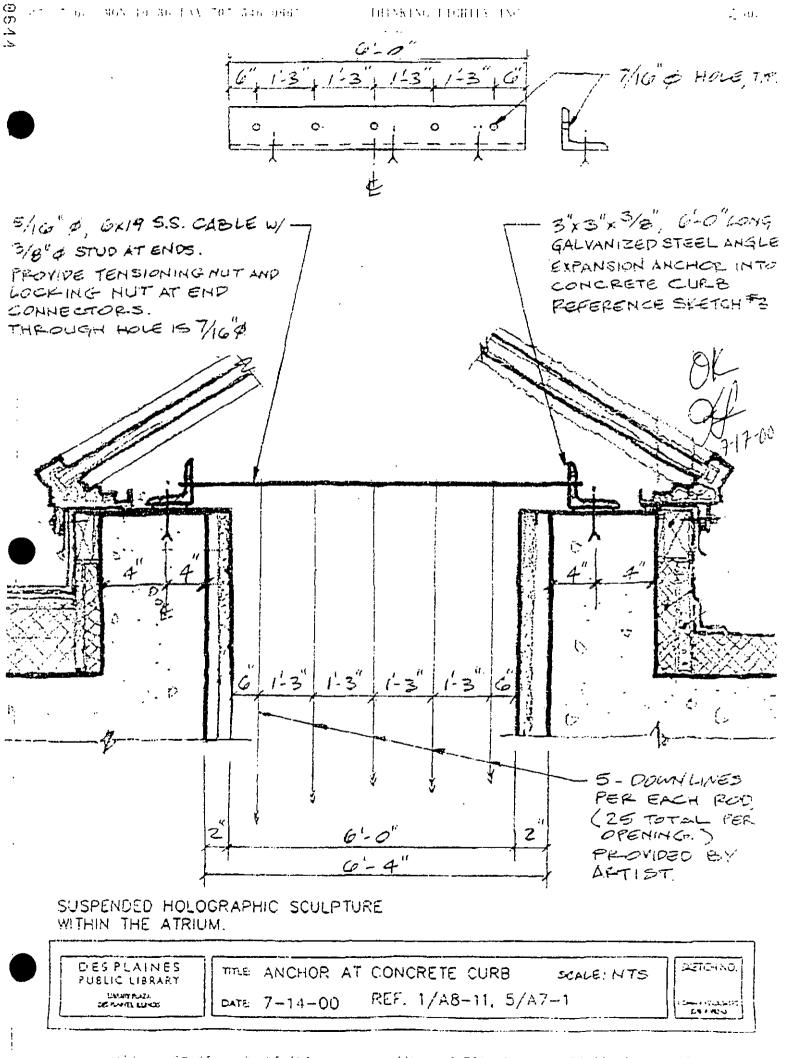

Susan Burrows reported that additional services from Lohan Associates would be required to design the roof support and surrounding areas for the atrium sculpture in an amount not to exceed \$6,000.00.

MOTION by Inara Brubaker, seconded by Betty Ritter to approve Lohan Associates to design the support system for the atrium sculpture in an amount not to exceed \$6,000.00. ROLL CALL VOTE: AYES: Brubaker, Burk, Burke, Burrows, Ciborowski, Read, Ritter. NAYS: None. MOTION CARRIED.