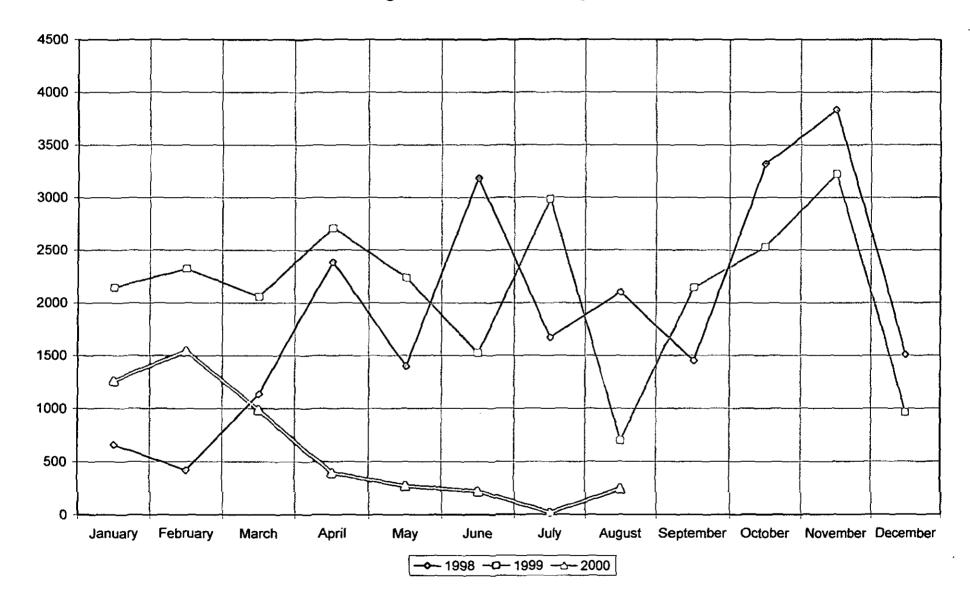

# OVER THE COUNTER RECEIPTS - JUNE 2000

|                | June 1999   | June 2000   | 1999 to Date | e 2000 to Date |
|----------------|-------------|-------------|--------------|----------------|
| Lost Materials | \$ 233.52   | \$ 456.70   | \$ 1,903.23  | \$ 2,563.88    |
| Fines          | 5,221.91    | 6,064.16    | 38,283.47    | 44,480.71      |
| Damage         | 106.90      | 72.00       | 408.26       | 459.80         |
| Fees           | 450.39      | 202.76      | 2,651.33     | 2,841.49       |
| Copies         | 1,331.85    | 224.25      | 10,474.46    | 9,681.01       |
| Miscellaneous  | 8.10        | 65.40       | 140.11       | 232.21         |
| Totals         | \$ 7,352.67 | \$ 7,103.27 | \$ 53,860.86 | \$ 60,259.10   |