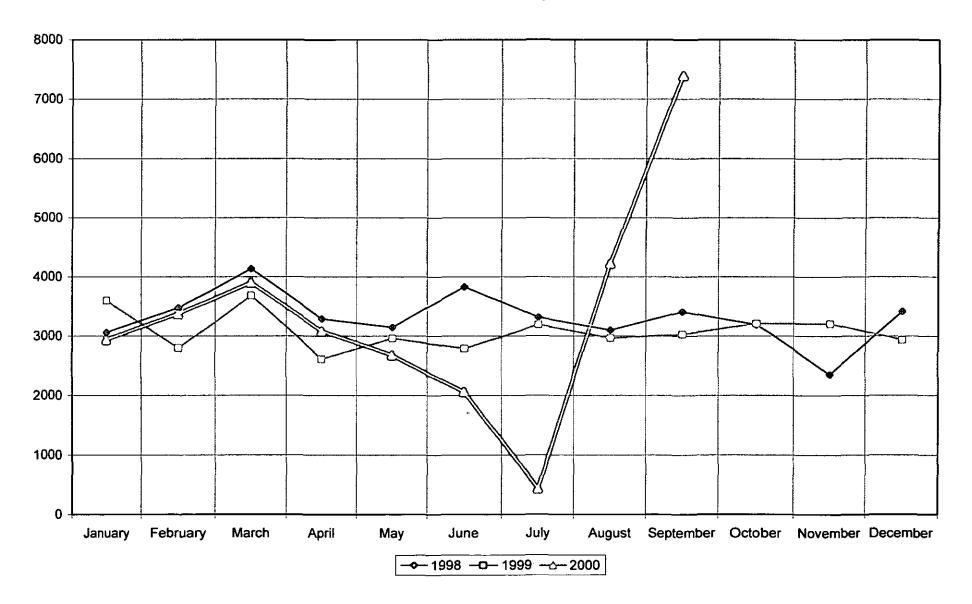

# OVER THE COUNTER RECEIPTS - JUNE 2000

|                | June 1999   | June 2000   | 1999 to Date | e 2000 to Date |
|----------------|-------------|-------------|--------------|----------------|
| Lost Materials | \$ 233.52   | \$ 456.70   | \$ 1,903.23  | \$ 2,563.88    |
| Fines          | 5,221.91    | 6,064.16    | 38,283.47    | 44,480.71      |
| Damage         | 106.90      | 72.00       | 408.26       | 459.80         |
| Fees           | 450.39      | 202.76      | 2,651.33     | 2,841.49       |
| Copies         | 1,331.85    | 224.25      | 10,474.46    | 9,681.01       |
| Miscellaneous  | 8.10        | 65.40       | 140.11       | 232.21         |
| Totals         | \$ 7,352.67 | \$ 7,103.27 | \$ 53,860.86 | \$ 60,259.10   |