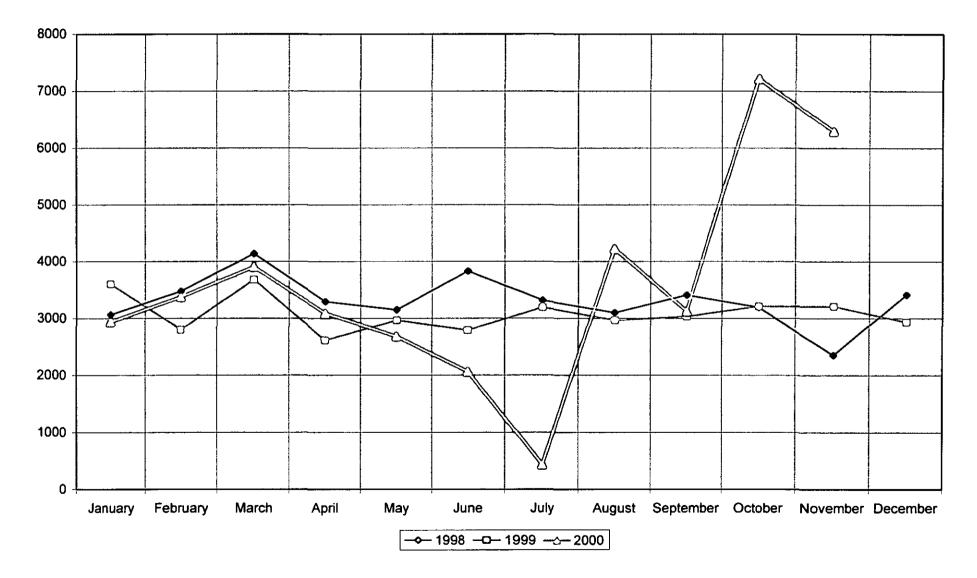

# OVER THE COUNTER RECEIPTS - JUNE 2000

|                | June 1999   | June 2000   | 1999 to Date | e 2000 to Date |
|----------------|-------------|-------------|--------------|----------------|
| Lost Materials | \$ 233.52   | \$ 456.70   | \$ 1,903.23  | \$ 2,563.88    |
| Fines          | 5,221.91    | 6,064.16    | 38,283.47    | 44,480.71      |
| Damage         | 106.90      | 72.00       | 408.26       | 459.80         |
| Fees           | 450.39      | 202.76      | 2,651.33     | 2,841.49       |
| Copies         | 1,331.85    | 224.25      | 10,474.46    | 9,681.01       |
| Miscellaneous  | 8.10        | 65.40       | 140.11       | 232.21         |
| Totals         | \$ 7,352.67 | \$ 7,103.27 | \$ 53,860.86 | \$ 60,259.10   |