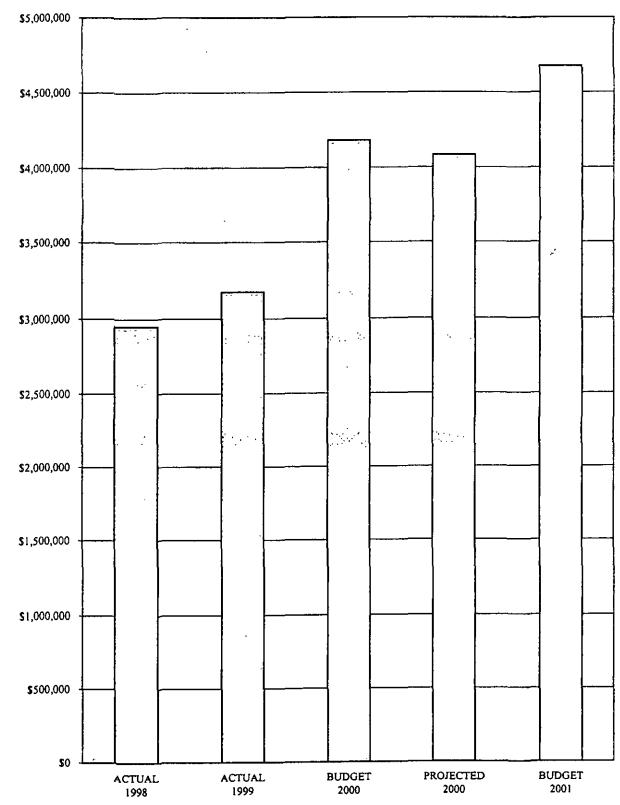

| 0              |
|        | CAPITAL OUTLAY             |                |                |                |                   |                |
| 980300 | Improvements               | 0              | 0              | 1,800,000      | 0                 | 0              |
| 980400 | Equipment                  | 0              | 0              | 0              | 108,964           | 0              |
| 980600 | Furniture & Fixtures       | 0              | 0              | 0              | 1,420,500         | 100,000        |
|        | TOTAL CAPITAL OUTLAY       | 0              | 0              | 1,800,000      | 1,529,464         | 100,000        |
|        | TOTAL LIBRARY FF&E FUND    | 0              | 53,091         | 1,800,000      | 1,646,909         | 100,000        |





# Library Operations Fund

6060. . ì

.

History of Expenditures

8 - Public Library Funds



# Library Capital Projects Fund History of Expenditures

.091 9

: 5

,

9 - Public Library Funds



## CITY OF DES PLAINES

Carel

1420 Miner/Northwest Highway 🛽 Des Plaines, Illinois 60016-4498 🛽 (847)391-5300

October 27, 2000

- TO: Tony Arredia, Acting Mayor Des Plaines City Council
- FROM: F. Wallace Douthwaite City Manager
- RE: Letter of Transmittal Proposed 2001 Budget

\*\*\*\*\*\*\*\*\*\*\*\*\*\*\*\*\*\*\*

I am pleased to present to you the proposed 2001 budget for the City of Des Plaines. The budget incorporates the total program of proposed City expenditures and supporting revenues for the coming year, and maintains the City's operating reserves at their minimum recommended levels.