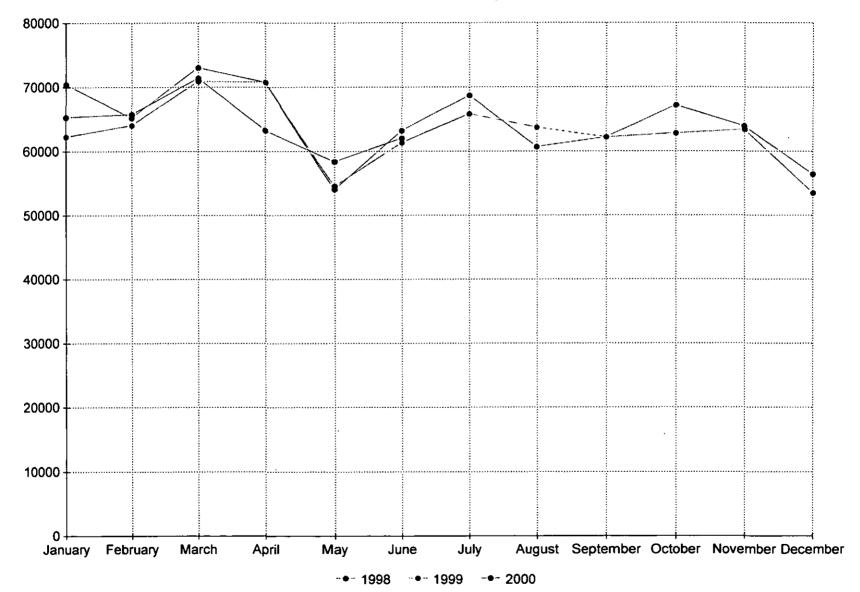

# OVER THE COUNTER RECEIPTS - JUNE 2000

|                | June 1999   | June 2000   | 1999 to Date | e 2000 to Date |
|----------------|-------------|-------------|--------------|----------------|
| Lost Materials | \$ 233.52   | \$ 456.70   | \$ 1,903.23  | \$ 2,563.88    |
| Fines          | 5,221.91    | 6,064.16    | 38,283.47    | 44,480.71      |
| Damage         | 106.90      | 72.00       | 408.26       | 459.80         |
| Fees           | 450.39      | 202.76      | 2,651.33     | 2,841.49       |
| Copies         | 1,331.85    | 224.25      | 10,474.46    | 9,681.01       |
| Miscellaneous  | 8.10        | 65.40       | 140.11       | 232.21         |
| Totals         | \$ 7,352.67 | \$ 7,103.27 | \$ 53,860.86 | \$ 60,259.10   |