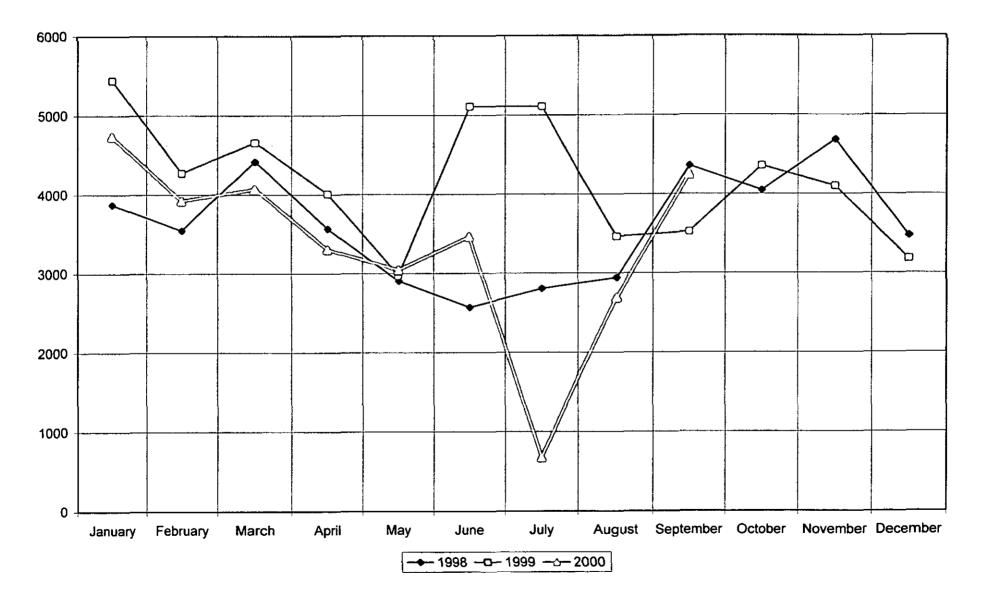

# OVER THE COUNTER RECEIPTS - JUNE 2000

|                | June 1999   | June 2000   | 1999 to Date | e 2000 to Date |
|----------------|-------------|-------------|--------------|----------------|
| Lost Materials | \$ 233.52   | \$ 456.70   | \$ 1,903.23  | \$ 2,563.88    |
| Fines          | 5,221.91    | 6,064.16    | 38,283.47    | 44,480.71      |
| Damage         | 106.90      | 72.00       | 408.26       | 459.80         |
| Fees           | 450.39      | 202.76      | 2,651.33     | 2,841.49       |
| Copies         | 1,331.85    | 224.25      | 10,474.46    | 9,681.01       |
| Miscellaneous  | 8.10        | 65.40       | 140.11       | 232.21         |
| Totals         | \$ 7,352.67 | \$ 7,103.27 | \$ 53,860.86 | \$ 60,259.10   |